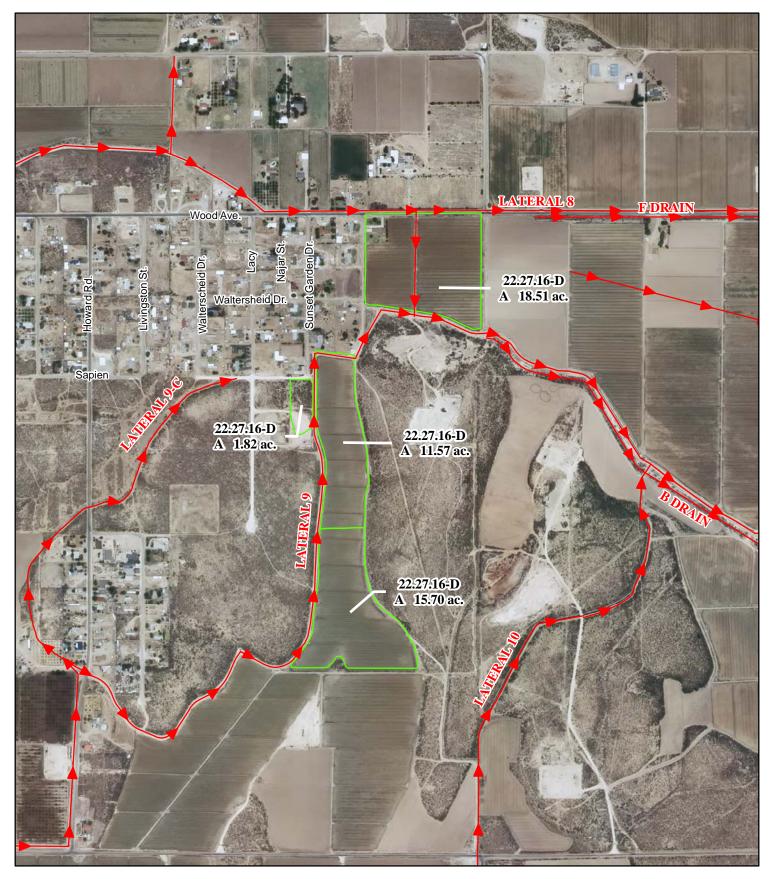

## f. Location and Amount of Irrigated Acreage:

Section 16, Township 22S, Range 27E, N.M.P.M.

| Pt. $NE^{1/4}$         |        | 31.90 acres |
|------------------------|--------|-------------|
| Pt. SE <sup>1</sup> /4 |        | 15.70 acres |
|                        | Total: | 47.60 acres |

As shown on the attached revised Hydrographic Survey Map for Subfile No. 22.27.16-D, and the CID Section Hydrographic Survey Map Sheet No. 27 & 28 (1999-2011), included in Part F of this Appendix, representing the Court record as of the date of the filing of this Decree.

#### g. Amount of Water:

As set forth in Part B of this Appendix.

| ©<br> | <b>gend</b><br>Point of Diversion<br>► Canals / Ditches<br><b>ct Boundaries</b> | 2009 Digital Orthophotography<br>Grid Interval = 1000 | N | STATE OF NEW MEXICO<br>Office of the State Engineer<br>John R. D'Antonio, Jr., P.E., State Engineer | Eugene C. Walterscheid<br>Subfile 22.27.16-D<br>4/19/2011 |  |
|-------|---------------------------------------------------------------------------------|-------------------------------------------------------|---|-----------------------------------------------------------------------------------------------------|-----------------------------------------------------------|--|
|       | Surface Water Only                                                              | Scale $1 " = 800$ '                                   | ⇔ | Pecos River Stream System                                                                           | i the State 6                                             |  |
|       | Supplemental Groundwater                                                        | 1:9,600                                               |   | Carlsbad Irrigation District                                                                        | STREE STREET                                              |  |
|       | Reservoir / Pond                                                                | 250 125 0 250 500 750                                 |   | Hydrographic Survey                                                                                 |                                                           |  |
|       | No Right                                                                        | Feet                                                  | Į | Township 22 D.D.                                                                                    | Internate Stream Commission PAE                           |  |